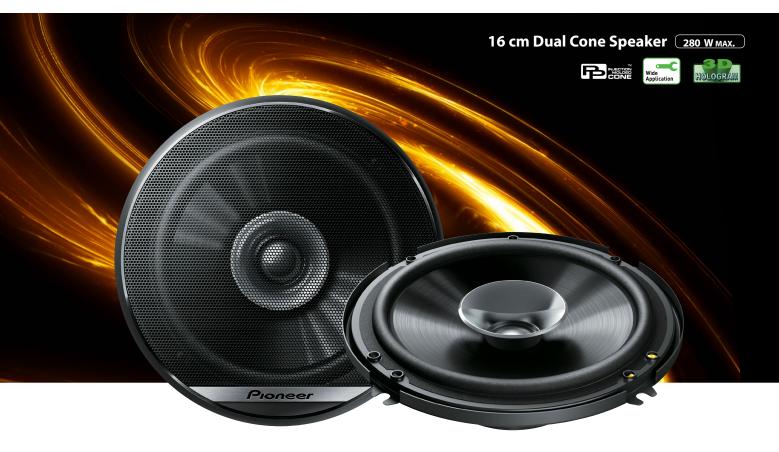

## *TS-G1610F*

## Key Selling Point

- Optimal sound reproduction features well-balanced combination of vocal and bass.
- Shallow Mounting depth and comprehensive lineup allows for wide applications.
- Long-stroke motor and suspension for high-impact bass.
- Universally appealing advanced stylish design.

## **P.F.S.S Patented Technology**

With exclusive material inherited from Pioneer's high-end PRS Series, this system realizes ideal sound reproduction.

| Main Specifications    |                            |                    |             |           |              |                |                    |
|------------------------|----------------------------|--------------------|-------------|-----------|--------------|----------------|--------------------|
| Max music power output | Nominal music power output | Frequency Response | Sensitivity | Impedance | Size         | Mounting Depth | Cut-Out Dimensions |
| 280 W                  | 40 W                       | 37Hz to 16kHz      | 90 dB       | 4Ω        | <b>16</b> cm | 42mm           | ø128 mm            |
|                        |                            |                    |             |           |              |                |                    |
|                        |                            |                    |             |           |              |                |                    |
| Dimension              |                            |                    |             |           |              |                |                    |
|                        | 42mm                       |                    |             |           |              |                |                    |