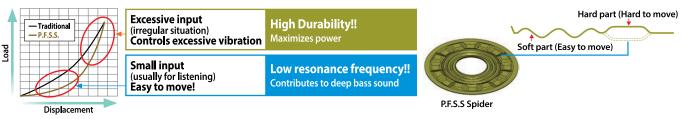

## **P.F.S.S Patented Technology**

With exclusive material inherited from Pioneer's high-end PRS Series, this system realizes ideal sound reproduction.

| Main Specifications    |                            |                    |             |           |              |                |                    |
|------------------------|----------------------------|--------------------|-------------|-----------|--------------|----------------|--------------------|
| Max music power output | Nominal music power output | Frequency Response | Sensitivity | Impedance | Size         | Mounting Depth | Cut-Out Dimensions |
| 280 W                  | 40 W                       | 37Hz to 16kHz      | 90 dB       | 4Ω        | <b>16</b> cm | 42mm           | ø128 mm            |
|                        |                            |                    |             |           |              |                |                    |
|                        |                            |                    |             |           |              |                |                    |
| Dimension              |                            |                    |             |           |              |                |                    |
|                        | 42mm                       |                    |             |           |              |                |                    |