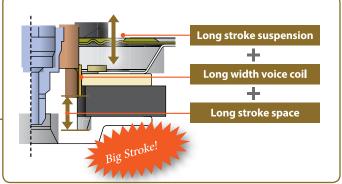

## Key Selling Point

- Optimal sound reproduction features well-balanced combination of vocal and bass.
- Shallow Mounting depth and comprehensive lineup allows for wide applications.
- Long-stroke motor and suspension for high-impact bass.
- Universally appealing advanced stylish design.

## / Speaker Technology

**Higher-Impact Bass** 