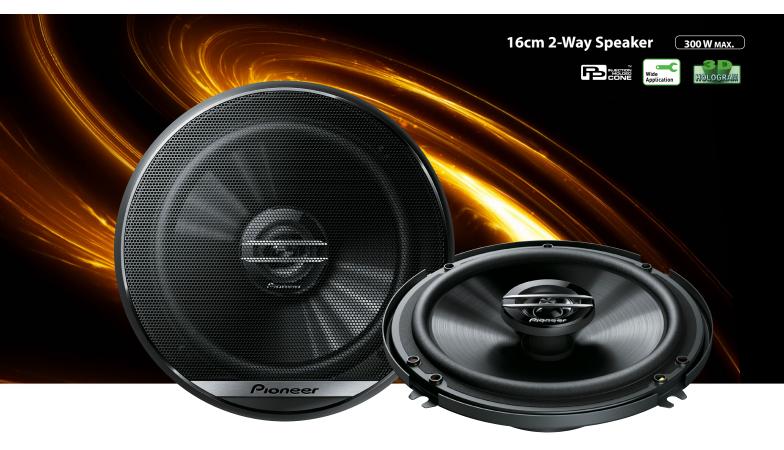

# TS-G1620F

### Key Selling Point

- Optimal sound reproduction features well-balanced combination of vocal and bass.
- Shallow Mounting depth and comprehensive lineup allows for wide applications.
- Long-stroke motor and suspension for high-impact bass.
- Universally appealing advanced stylish design.

#### Main Specifications

| Max music power output | Nominal music power output | Frequency Response | Sensitivity | Impedance | Size | Mounting Depth | Cut-Out Dimensions |  |
|------------------------|----------------------------|--------------------|-------------|-----------|------|----------------|--------------------|--|
| 300 W                  | 40 W                       | 31Hz to 18kHz      | 89dB        | 4Ω        | 16cm | 42mm           | ø128 mm            |  |