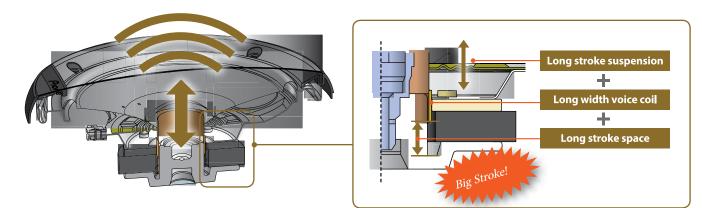

### Key Selling Point

- Optimal sound reproduction features well-balanced combination of vocal and bass.
- Shallow Mounting depth and comprehensive lineup allows for wide applications.
- Long-stroke motor and suspension for high-impact bass.
- Universally appealing advanced stylish design.

## **P.F.S.S Patented Technology**

With exclusive material inherited from Pioneer's high-end PRS Series, this system realizes ideal sound reproduction.