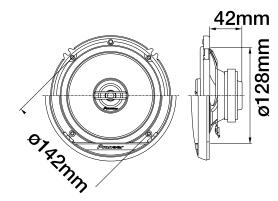

#### Main Specifications

| Max music power output | Nominal music power output | Frequency Response | Sensitivity | Impedance | Size | Mounting Depth | Cut-Out Dimensions |  |
|------------------------|----------------------------|--------------------|-------------|-----------|------|----------------|--------------------|--|
| 300 W                  | 40 W                       | 31Hz to 18kHz      | 89dB        | 4Ω        | 16cm | 42mm           | ø128 mm            |  |

/ Dimension

For more information please visit www.pioneer-mea.com facebook.com/Pioneer/MEA

Year of Release: 2017

4.0

84938

8

Pioneer, Gulf Free Zone Dubai, U.A.E. Tel: +971 4 8815756, Fax 8816414 Email: support@pioneer-uae.com www.pioneer-mea.com