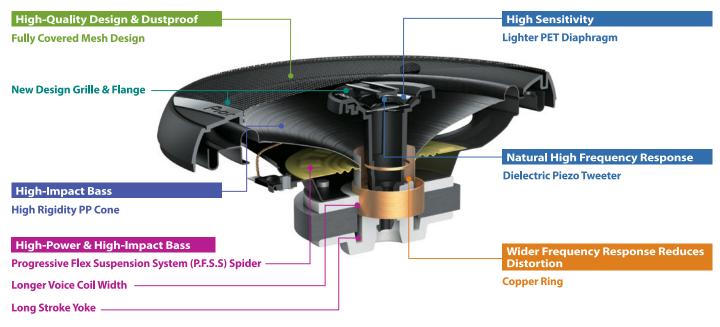

# Technology of a G-Series Speaker

### TS-G1620F Cut View

## **P.F.S.S Patented Technology**

With exclusive material inherited from Pioneer's high-end PRS Series, this system realizes ideal sound reproduction.