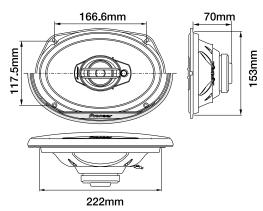

## Main Specifications

Max music power output Nominal music power output Frequency Response Sensitivity Impedance Size **Mounting Depth Cut-Out Dimensions** 400 W 45 W 32Hz to 32kHz 90 dB 4Ω 6"x9" 70mm 153mm x 222mm

### **Dimension**

For more information please visit www.pioneer-mea.com facebook.com/PioneerMEA

Year of Release: 201

Pioneer, Gulf Free Zone Dubai, U.A.E. Tel: +971 4 8815756, Fax 8816414 Email: support@pioneer-uae.com www.pioneer-mea.com