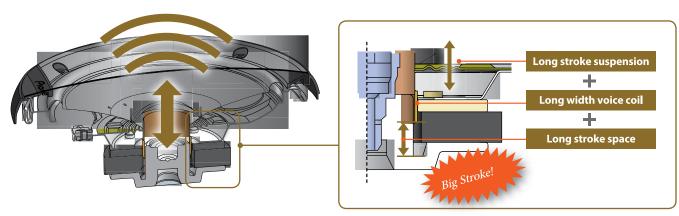

#### Higher-Impact Bass

### Key Selling Point

- Optimal sound reproduction features well-balanced combination of vocal and bass.
- Shallow Mounting depth and comprehensive lineup allows for wide applications.
- Long-stroke motor and suspension for high-impact bass.
- Universally appealing advanced stylish design.