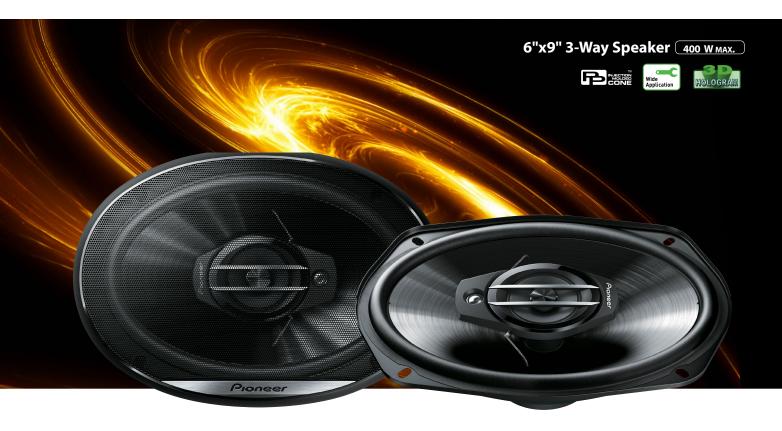

### Key Selling Point

- Optimal sound reproduction features well-balanced combination of vocal and bass.
- Shallow Mounting depth and comprehensive lineup allows for wide applications.
- Long-stroke motor and suspension for high-impact bass.
- Universally appealing advanced stylish design.

## Main Specifications

Max music power output Nominal music power output Frequency Response Sensitivity Impedance Size **Mounting Depth Cut-Out Dimensions** 400 W 45 W 32Hz to 32kHz 90 dB 4Ω 6"x9" 70mm 153mm x 222mm