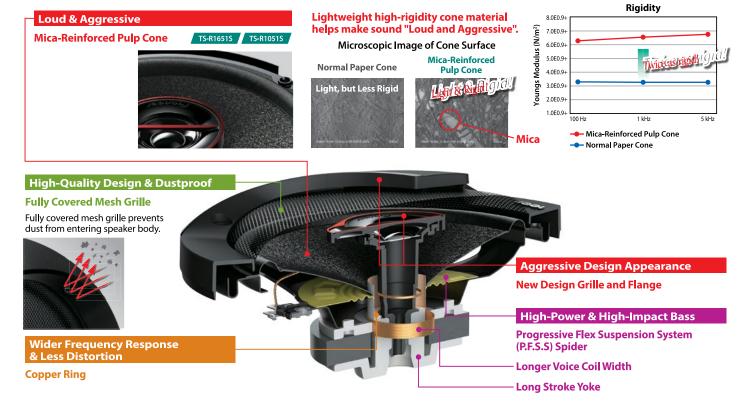

## Speaker Technology

Various materials were carefully combined to develop a diaphragm of extra lightness and rigidity to reproduce sound clearly with outstanding responsiveness, sensitivity and a suitable degree of internal loss.

**Aggressive Grille and Red Flange** 

Microscopic Image of Multilayer Mica Matrix Cone

A surface containing mica properly maintains the cone's superior rigidity and internal loss. The back makes

ater-resistant material.

Progressive Flex Suspension System (P.F.S.S) Spider

Achieves the best balance between sound quality and high durability. This system realizes ideal sound reproduction.

**Fully Covered Mesh Grille** 

**High Sensitivity** 

**Light Weight Rubber Coated Cloth Surround** 

**High Power** 

**Voice Coil with Aluminum Bobbin** 

Excellent heat dissipation and durability enhance tolerance to high input power.