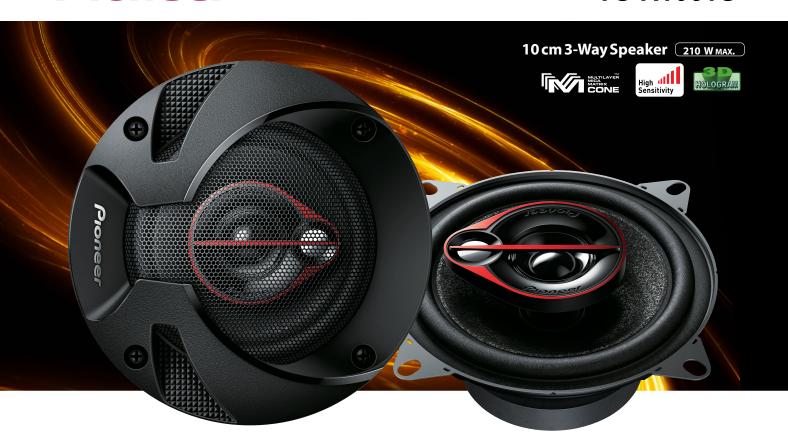

## Key Selling Point

- A combination of rigid mica and light pulp enable the cone to reproduce clear, energetic Loud & Aggressive sound
- Aggresive grille and red flange design create a strong impression even long after installation.
- Extra screw holes for easier installation for various cars.
- Mesh grille fully covered to keep out dust. Unique design suits those who dare to stand out when it comes to car lifestyle.