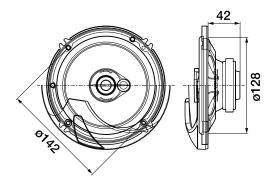

#### **High Sensitivity**

**Light Weight Rubber Coated Cloth Surround** 

Main Specifications

Max music power outputNominal music power outputFrequency ResponseSensitivityImpedanceSizeMounting DepthCut-Out Dimensions300 W40 W30Hz to 18kHz90 dB4Ω16cm42mmø128 mm

# **Dimension**

For more information please visit www.pioneer-mea.com facebook.com/PioneerMEA

Year of Release: 201

Pioneer, Gulf Free Zone Dubai, U.A.E. Tel: +971 4 8815756, Fax 8816414 Email: support@pioneer-uae.com www.pioneer-mea.com