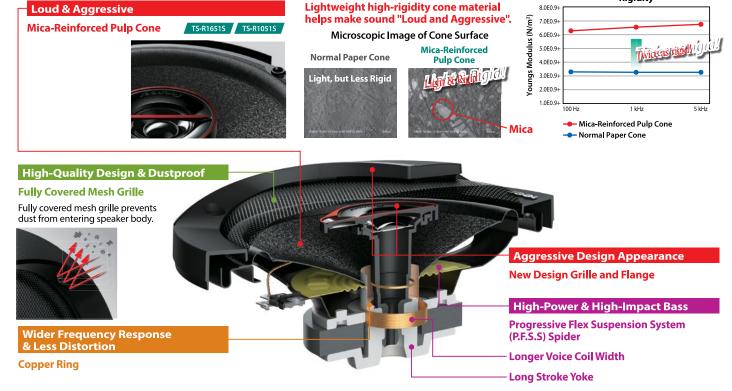

# Speaker Technology

Various materials were carefully combined to develop a diaphragm of extra lightness and rigidity to reproduce sound clearly with outstanding responsiveness, sensitivity and a suitable degree of internal loss.

Microscopic Image of Multilayer Mica Matrix Cone

A surface containing mica properly maintains the cone's superior rigidity and internal loss. The back makes

Fully Covered Mesh Grille

Progressive Flex Suspension System (P.F.S.S) Spider

Achieves the best balance between sound quality and high durability. This system realizes ideal sound reproduction.

### High Power

Voice Coil with Aluminum Bobbin

Excellent heat dissination and durability enhance

Excellent heat dissipation and durability enhance tolerance to high input power.

#### **High Sensitivity**

**Light Weight Rubber Coated Cloth Surround** 

Main Specifications

Max music power outputNominal music power outputFrequency ResponseSensitivityImpedanceSizeMounting DepthCut-Out Dimensions300 W40 W30Hz to 18kHz90 dB4Ω16cm42mmø128 mm