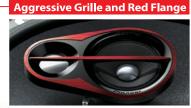

### Key Selling Point

- A combination of rigid mica and light pulp enable the cone to reproduce clear, energetic Loud & Aggressive sound
- Aggresive grille and red flange design create a strong impression even long after installation.
- Extra screw holes for easier installation for various cars.
- Mesh grille fully covered to keep out dust. Unique design suits those who dare to stand out when it comes to car lifestyle.