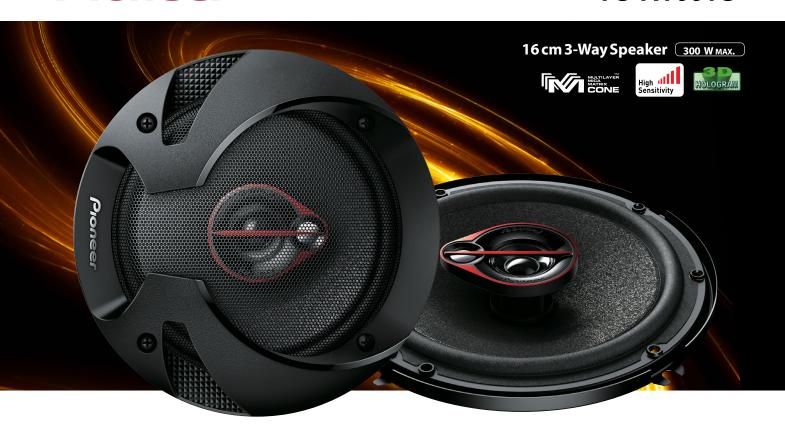

### Key Selling Point

- A combination of rigid mica and light pulp enable the cone to reproduce clear, energetic Loud & Aggressive sound
- Aggresive grille and red flange design create a strong impression even long after installation.
- Extra screw holes for easier installation for various cars.
- Mesh grille fully covered to keep out dust. Unique design suits those who dare to stand out when it comes to car lifestyle.