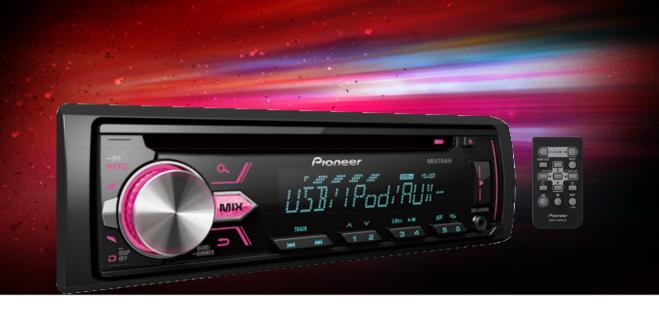

# Audio Receiver with MIXTRAX, Built-in Bluetooth®, and Direct Control for iPod/iPhone and Certain Android Phones

Pioneer

- Flexible adjustment with Color Customization, Brightness and Dimmer Setting
- Superior visibility and contrast on Large VA LCD display with 2-line text
- Greatly improved connectivity to access various media with Wireless Audio Playback by Bluetooth and USB Direct control for iPod/iPhone and for certain Android Phones.

## Main Features

- Bluetooth for Hands-Free Calling & Wireless Audio
- Siri Eyes Free
- AAC Playback
- Advanced Sound Retriever for Bluetooth Wireless Audio
- Two-Phone Full Time Connection
- Flashing MIXTRAX
- Pioneer ARC (iPhone/Android)

- Prism-cut Rotary Volume Control
- USB Quick Charge for Android (CDP)
- Direct Control for iPod/iPhone and
- Certain Android Phones (USB)
- Media App Control for iPod/iPhone/ Android