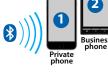

### TWO-PHONE FULL TIME CONNECTION

You can connect two mobile phones (for personal and business use, for example) with the receiver, and an

incoming call from either phone can be received without requiring manual switching.