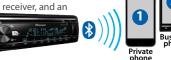

### TWO-PHONE FULL TIME CONNECTION

You can connect two mobile phones (for personal and business use, for example) with the receiver, and an

incoming call from either phone can be received without requiring manual switching.