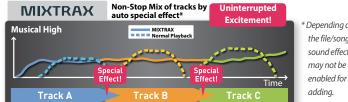

# Technologies **MIXTRAX**

Pioneer applied its unique expertise to keep car entertainment flowing smoothly without interruption, so you can experience the intimate euphoria of listening to music that sounds as if a club DJ is there playing it.