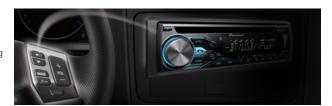

#### PRESET STEERING WHEEL CONTROL

You can now use buttons on your car steering wheel to control certain car receiver  $functions. \ Setup \ is \ simple. \ Just \ choose \ your \ car \ brand \ name \ in \ the \ receiver's \ PRESET \ setting$ interface to automatically ensure compatibility of your vehicle's original steering wheel controller with the system.