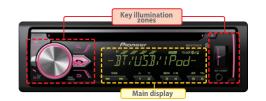

#### SEPARATED DIMMER SETTING

Brightness of main display and brightness of key illumination zones can be adjusted independently of each other, to levels from 1 to 10.