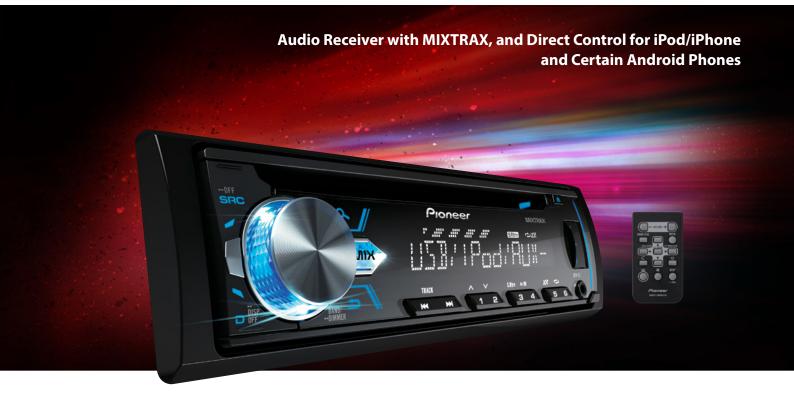

### Main Features

- CD Player
- Anti-Dust Design
- USB Quick Charge for Android (CDP)
- Media Control for iPod/iPhone
- Media Control for Certain Android Phones
- Direct Control for iPod/iPhone (USB)
- Direct Control for Certain Android Phones (USB)
- AUX Input (Front)
- Detachable Face Security