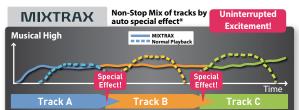

# MIXTRAX

Pioneer applied its unique expertise to keep car entertainment flowing smoothly without interruption, so you can experience the intimate euphoria of listening to music that sounds as if a club DJ is there playing it.

\* Depending on the file/song, sound effects may not be enabled for addina.

For iPhone and iPod: All Audio Receivers Compatible with iPod and iPhone

For Android Phone: All Audio Receivers Compatible with Certain Android Phones