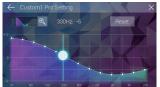

#### 31-Band EO

Customize your music with fine adjustments. Or, use the many presets to enjoy various sound reproduction.

\* Applies only to smartphone source.

Super "Todoroki" Sound Effect

Dynamic bass enhancement from the integrated performance of the Pioneer Smart Sync App and receiver EQ. Special low-range digital processing and mid-range and high-range adjustment delivers deep and rich bass sound and contrast.