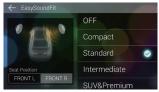

Easy Sound Fit (Time Alignment) With one touch, you select your vehicle type and this feature optimally aligns the output timing of the various speakers in your car. \*Applies only to smartphone source.