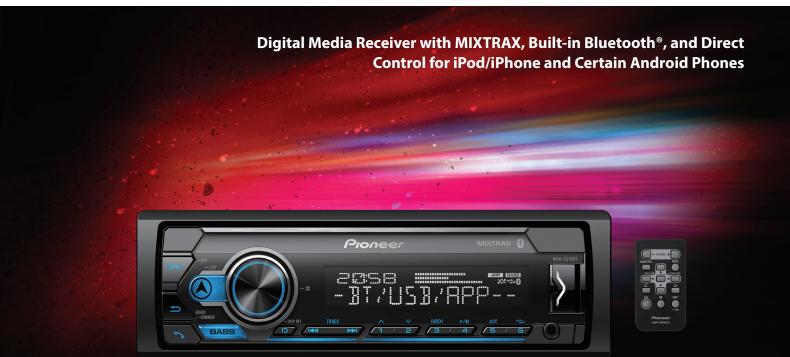

# **Smooth Hard Key Operation**

- 1. Navi Key To launch Navi App.
- 2. Rotary Key To read out text messages. Press and hold to launch Pioneer Smart Sync App.
- 3. BASS Boost Key To activate Dynamic Bass Enhancer Effect. Press and hold to activate Super "Todoroki" Sound Effect.
- 4. Phone Key To answer phone calls. Press and hold to start voice recognition.