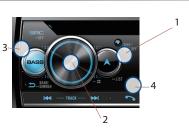

#### 31-Band EO

Customize your music with fine adjustments. Or, use the many presets to enjoy various sound reproduction.

\* Applies only to smartphone source.

Super "Todoroki" Sound Effect

Dynamic bass enhancement from the integrated performance of the Pioneer Smart Sync App and receiver EQ. Special low-range digital processing and mid-range and high-range adjustment delivers deep and rich bass sound and contrast.