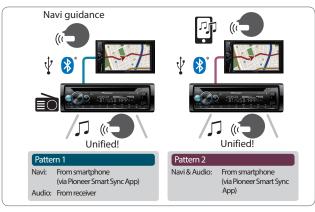

### Navi-Guide Voice Mixing

Navi guidance from your smartphone plays through the receiver. During navi guidance, the music source is automatically attenuated.